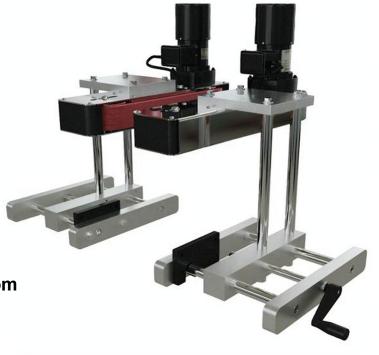

## MODEL 840 "IGT" **INTEGRATED GAP TRANSPORT**

Our Model "IGT" Floor Based Gap Transport is designed to be easily mounted onto an existing conveyor without tools to provide a simple and affordable way to transfer round, oval and rectangular containers from one conveyor to the next or where product spacing is needed for ink jet coding or laser bottom coding.

## Standard Features

- American Made
- Stainless Steel & Anodized Aluminum Frame Speeds up to 80 fpm
- **Pinch Point Protection**
- Variable Speed Drive
- Independently Adj. Gripper Belts

## **Optional Features**

- I/J Print Head Mounting Bracket
- 2" High Transport Belts

## **Specifications**

- **Dual Brother AC Motors**
- Operates on 115 VAC
- Adj. Belt Opening 0" to 12"
- Uses 12" x 1" Non-Scuffing Transport Belts

Tel: (732) 367-3100

Lakewood, New Jersey 08701-5073

575 Prospect St., #211