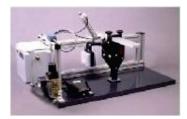

## **Optional Features**

- Stainless Steel Frame/Fasteners for Washdown Applications
- Foot Activated Switch for Manual Applications
- Photocell Product Detector
- Tabletop Stand with Palm Switch & Guide(s) for semiautomatic bottom or top product printing
- Standalone Semi-automatic Coding Station for semiautomatic top or bottom printing