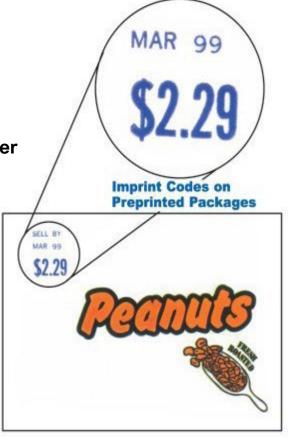

## **Features & General Specifications**

• **Prints treated or untreated materials**: cellophane, polyethylene, polypropylene, glassine, wax paper, chipboard, metals, paper, films and other substrates

- Can be employed with almost any intermittent motion horizontal or vertical conveyor line, cartoner, F/F/S, labeling or packaging equipment.
- Continuous Motion: up to 17 ft/min
- Intermittent Motion: up to 80 cycles/min
- Print Heads:

2" x 2"

- Ink: USDA-approved is available, Viscosityconstant, no additives needed
- Ink Cartridges:

Lasts up to 60,000 impressions Heat sealed for long shelf life and to prevent leakage No refilling: throw out empties Available in several colors and dry times