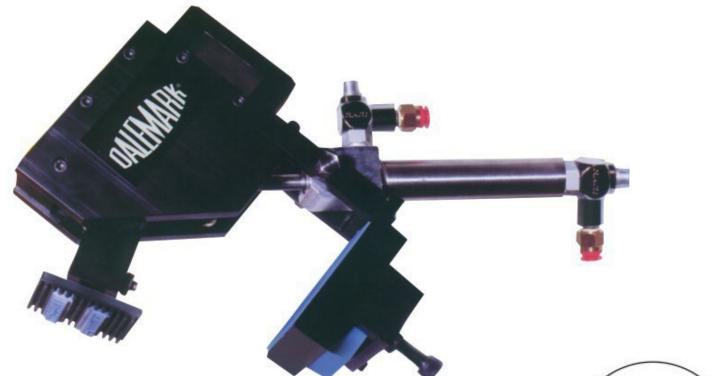

## **ATTER RECIPROCATING INK IMPRINTER**

## SERIES 5060 DATA SHEET

The Model 5060 is a low-cost Reciprocating Ink Imprinter for use with intermittent or low speed continuous motion F/F/S, Cartoner, Case Packer, Over Wrap Systems.

- Imprint speeds up to 17ft or 75 cycles/min
- Penna-Grip® rubber type printhead allows horizontal or vertical imprinting
- Prints from any attitude
- Compact design provides easy mounting
- Inexpensive extra printheads can be pre-setup for instant copy change
- Suitable for NEMA Class 1 Division 2 Hazardous Applications
- Uses disposable 1 second dry ink cartridges

## **Features & General Specifications**

• **Prints treated or untreated materials**: cellophane, polyethylene, polypropylene, glassine, wax paper, chipboard, metals, paper, films and other substrates

- Can be employed with almost any intermittent motion horizontal or vertical conveyor line, cartoner, F/F/S, labeling or packaging equipment.
- Continuous Motion: up to 17 ft/min
- Intermittent Motion: up to 80 cycles/min
- Print Heads: